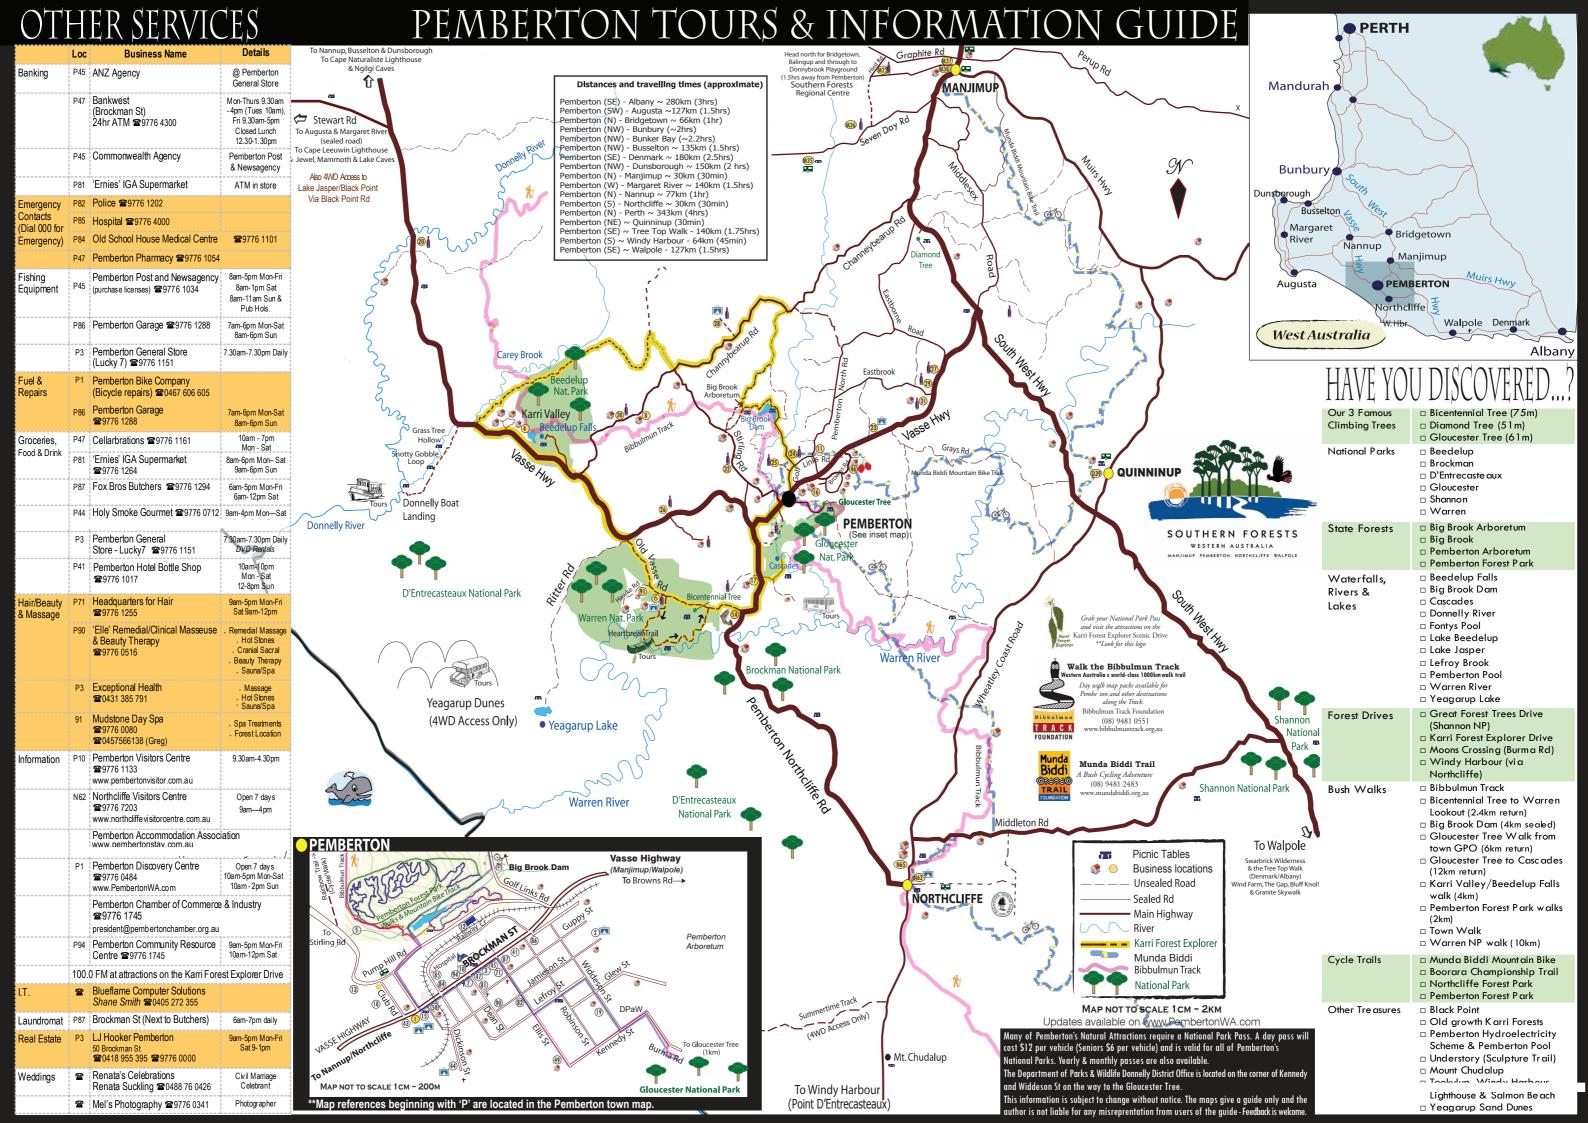

Map references beginning with 'P' are located on the Pemberton town map overleaf

RESTAURANTS & CAFÉS

Daily

| ITOTIO                                                                    |     |                                                                               |                                                          |                        | 111                               |        |
|---------------------------------------------------------------------------|-----|-------------------------------------------------------------------------------|----------------------------------------------------------|------------------------|-----------------------------------|--------|
|                                                                           | Loc | Hours<br>Tues - Sat                                                           | Bfast                                                    | Lunch                  | Dinner ✓                          | Coffee |
| Café Brazil 29776 0889                                                    | P47 | From 10am                                                                     |                                                          | ✓                      | Fri/Sat                           | ✓      |
| Café Mazz (Pemberton Hotel)  29776 1017                                   | P41 | Daily from 7am                                                                | ✓                                                        | ✓                      | ✓                                 | ✓      |
| The Crossing's Bakery<br>☎9776 1411                                       | P43 | 8.30am-3pm<br>Closed Mon                                                      |                                                          | ✓                      |                                   | ✓      |
| Cucina Tartufo @<br>The Wine & Truffle Company<br>\$\$9777 2474 (Manimup) | M36 | Thu - Sun<br>10am - 4pm<br>Open Mon P/Hols                                    |                                                          | Bookings<br>Essential  |                                   | ✓      |
| Farmhouse Pizza<br>☎9771 2300 (Manjimup)                                  | M37 | 4.30pm - Late<br>Wed - Sun                                                    |                                                          |                        | ✓                                 | ✓      |
| Fontys Pool 29771 2105                                                    | M35 | 9am—5pm<br>Function Venue                                                     |                                                          | вуо                    |                                   | ✓      |
| Foragers Field Kitchen &<br>Cooking School ☎9776 1580                     | 17  | Set Menu<br>Dinner Sat 7pm &<br>Fri 7pm (Hol. only)                           |                                                          |                        | Bookings<br>Essential             |        |
| Forest Fresh Marron<br>29776 0099 / 0428887720                            | P13 | 10am-5pm<br>Mon-Fri<br>W/E check signs                                        | Live Marron for sale<br>Pot rental / travel packs availa |                        | ailable                           |        |
| Forest Lodge 29776 1113                                                   | 16  | Function Venue                                                                |                                                          | Groups 8               | & Weddings                        |        |
| Hollow Butt Café                                                          | N65 | From 8am<br>7 days                                                            | ✓                                                        | ✓                      |                                   | ✓      |
| Holy Smo ke<br><b>☎</b> 9776 0712                                         | P44 | Mon-Sat 9 am-4pm<br>Sun 9a m-3 pm                                             | ✓                                                        | ✓                      | Pre-order<br>Platters             | ✓      |
| Karri Platters (Pemberton Sportsclub) 20422 530 544                       | P18 | Wed—Sun<br>Functions 7 Days                                                   |                                                          | Memb                   | ✓ ers & their g                   | uests  |
| King Trout<br>☎9776 1352                                                  | 14  | 9am-6pm<br>WE, School & P/H                                                   |                                                          | ✓                      | T/A &<br>Marron &<br>Trout Platte | ✓      |
| Kingsley Motel & Cabernet Restaurant (Manjimup)  ☎9771 1177               | M38 | Open Daily                                                                    | <b>✓</b>                                                 | Bookings<br>Essential  | ✓                                 | ✓      |
| Lakeside Restaurant<br>(Karri Valley Resort)<br>☎9776 2020                | 4   | Open daily for<br>Breakfast &<br>Dinner                                       | <b>✓</b>                                                 | Function<br>Venue      | ✓                                 |        |
| Lavender & Berry Farm<br>Café ☎9776 1661                                  | 46  | 9.30am – 4.00pm<br>(Farm open until 5pm)<br>Closed Tues<br>S/Hols Open 7 days | <b>✓</b>                                                 | <b>√</b>               |                                   | ✓      |
| Northcliffe Hote I & Motor<br>Inn Restaurant ☎9776 7089                   | N65 | Dinner 7 days<br>6pm - 8pm                                                    | Continental<br>Breakfast                                 | Tue - Su n<br>12 - 2pm | ✓                                 | ✓      |
| Pemberton Hotel (Bar)<br><b>☎</b> 9776 1017                               | P41 | From 11am Mon–<br>Fri 10am Sat &                                              |                                                          | ✓                      | ✓                                 | ✓      |
| Pemberton Millhouse<br>Café ☎97761122                                     | P15 | Mon - Sat<br>7.30am – 4pm<br>Sun 8am - 4pm                                    | ✓                                                        | ✓<br>Until 2pm         |                                   | ✓      |
| Quinninup Tavern &<br>Restaurant ☎9773 1245                               | Q39 | Open 7 days<br>Restaurant<br>Open Wed-Sun<br>& Public Hols                    |                                                          | √<br>12-2pm            | ✓<br>6pm - 8pm                    |        |
| Sadies (Gloucester Motel)<br>☎9776 1266                                   | P49 | Meals from 6pm<br>Open 7 Days                                                 |                                                          |                        | ✓                                 |        |
| Shamrock Restaurant<br>☎9776 1186                                         | P50 | Phone to book                                                                 |                                                          |                        | Bookings<br>Essential             |        |
| Silver Birch Restaurant                                                   | P19 | Mon—Sat<br>From 6pm                                                           |                                                          |                        | <b>✓</b>                          |        |