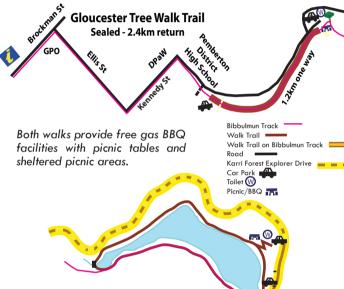

## Discover

Short walks and a chance to s-t-r-e-t-c-h

Only have an hour or two to spare?

The mud maps below are rated 'easy' with little incline and sealed - suitable for prams, wheelchairs and bicycles. The walk trails start and finish at the car symbols on these maps.

(Other walk trails in close proximity to Pemberton include the world class "Bibbulmun Track" and the 10.5km Warren River Loop Walk in the Warren National Park.)

@ the Millhouse

**Big Brook Dam Walk Trail** 

Sealed - 4km circuit

Alex Rond Photography

**2**9776 1133

Via Golf links Ro **Mullineaux Rd** 

(On Karri Forest

xplorer Drive)

| <b>1</b> Alex Bond Photography <b>1 2 2 3 3 3 3 3 5 3 5 3 5 3 5 3 5 3 5 3 5 3 5 3 5 3 5 3 5 3 5 3 5 3 5 3 5 3 5 3 5 3 5 3 5 3 5 3 5 3 5 3 5 3 5 3 5 3 5 3 5 3 5 3 5 3 5 3 5 3 5 3 5 3 5 3 5 3 5 3 5 3 5 3 5 3 5 3 5 3 5 3 5 3 5 3 5 3 5 3 5 3 5 3 5 3 5 3 5 3 5 3 5 3 5 3 5 3 5 3 5 3 5 3 5 3 5 3 5 3 5 3 5 3 5 3 5 3 5 3 5 3 5 3 5 3 5 3 5 3 5 3 5 3 5 3 5 3 5 3 5 3 5 3 5 3 5 3 5 3 5 3 5 3 5 3 5 3 5 3 5 3 5 3 5 3 5 3 5 3 5 3 5 3 5 3 5 3 5 3 5 3 5 3 5 3 5 3 5 3 5 3 5 3 5 3 5 3 5 3 5 3 5 3 5 3 5 3 5 3 5 3 5 3 5 3 5 3 5 3 5 3 5 3 5 3 5 3 5 3 5 3 5 3 5 3 5 3 5 3 5 3 5 3 5 3 5 3 5 3 5 3 5 3 5 3 5 3 5 3 5 3 5 3 5 3 5 3 5 3 5 3 5 3 5 3 5 3 5 3 5 3 5 3 5 3 5 3 5 3 5 3 5 3 5 3 5 3 5 3 5 3 5 3 5 3 5 3 5 3 5 3 5 3 5 3 5 3 5 3 5 3 5 3 5 3 5 3 5 3 5 3 5 3 5 3 5 3 5 3 5 3 5 3 5 3 5 3 5 3 5 3 5 3 5 3 5 3 5 3 5 3 5 3 5 3 5 3 5 3 5 3 5 3 5 3 5 3 5 3 5 3 5 3 5 3 5 3 5 3 5 3 5 3 5 3 5 3 5 3 5 3 5 3 5 3 5 3 5 3 5 3 5 3 5 3 5 3 5 3 5 3 5 3 5 3 5 3 5 3 5 3 5 3 5 3 5 3 5 3 5 3 5 3 5 3 5 3 5 3 5 3 5 3 5 3 5 3 5 3 5 3 5 3 5 3 5 3 5 3 5 3 5 3 5 3 5 3 5 3 5 3 5 3 5</b> | P15 | Café, Brockman St                                   | 7.30am—4pm                                   |
|-----------------------------------------------------------------------------------------------------------------------------------------------------------------------------------------------------------------------------------------------------------------------------------------------------------------------------------------------------------------------------------------------------------------------------------------------------------------------------------------------------------------------------------------------------------------------------------------------------------------------------------------------------------------------------------------------------------------------------------------------------------------------------------------------------------------------------------------------------------------------------------------------------------------------------------------------------------------------------------------------------------------------------------------------------------------------------------------|-----|-----------------------------------------------------|----------------------------------------------|
| Clubhouse<br>☎9776 0484                                                                                                                                                                                                                                                                                                                                                                                                                                                                                                                                                                                                                                                                                                                                                                                                                                                                                                                                                                                                                                                                 | P1  | @ the Pemberton<br>Discovery Centre                 | Open 7 days<br>10am - 5pm<br>Close 2pm Sun   |
| Gold n Grape Gallery<br>☎9776 0304                                                                                                                                                                                                                                                                                                                                                                                                                                                                                                                                                                                                                                                                                                                                                                                                                                                                                                                                                                                                                                                      | 23  | Cnr Vasse High-<br>way & Fox Road<br>Collins Siding | Open 7 days<br>9am - 4.30pm                  |
| LJ Hooker<br>☎9776 0000                                                                                                                                                                                                                                                                                                                                                                                                                                                                                                                                                                                                                                                                                                                                                                                                                                                                                                                                                                                                                                                                 | P3  | 50 Brockman St<br>(Local artisans)                  | 9am-5pm Mon-Fr<br>Sat 9-1pm                  |
| Mountford Gallery<br>☎9776 1345                                                                                                                                                                                                                                                                                                                                                                                                                                                                                                                                                                                                                                                                                                                                                                                                                                                                                                                                                                                                                                                         | 28  | Bamess Rd                                           | Open 7 days<br>10am - 4pm                    |
| The Painted Tree Gallery                                                                                                                                                                                                                                                                                                                                                                                                                                                                                                                                                                                                                                                                                                                                                                                                                                                                                                                                                                                                                                                                | N62 | @ Northcliffe Visitors<br>Centre, Northcliffe       | Open 7 days<br>9am - 4pm                     |
| Pemberton Fine Wood craft Gallery ☎9776 1741                                                                                                                                                                                                                                                                                                                                                                                                                                                                                                                                                                                                                                                                                                                                                                                                                                                                                                                                                                                                                                            | P44 | Dickinson St                                        | Open 7 days<br>9am — 5pm                     |
| Pemberton Wine Centre                                                                                                                                                                                                                                                                                                                                                                                                                                                                                                                                                                                                                                                                                                                                                                                                                                                                                                                                                                                                                                                                   | 6   | Old Vasse Rd                                        | Mon—Fri<br>12 — 4pm                          |
| Peter Kovacsy Studio                                                                                                                                                                                                                                                                                                                                                                                                                                                                                                                                                                                                                                                                                                                                                                                                                                                                                                                                                                                                                                                                    | P2  | Jamieson St                                         | Open Mon - Sat<br>Generally Open<br>9am—5pm  |
| Treasures in the Forest   ☎9776 1054                                                                                                                                                                                                                                                                                                                                                                                                                                                                                                                                                                                                                                                                                                                                                                                                                                                                                                                                                                                                                                                    | P3  | Brockman St                                         | Open Mon - Sat<br>10am — 5pm                 |
| Understory – Art in Nature                                                                                                                                                                                                                                                                                                                                                                                                                                                                                                                                                                                                                                                                                                                                                                                                                                                                                                                                                                                                                                                              | N62 | @ Northcliffe Visitors<br>Centre, Northcliffe       | Open 7 days<br>9am - 4pm<br>(Last entry 3pm) |