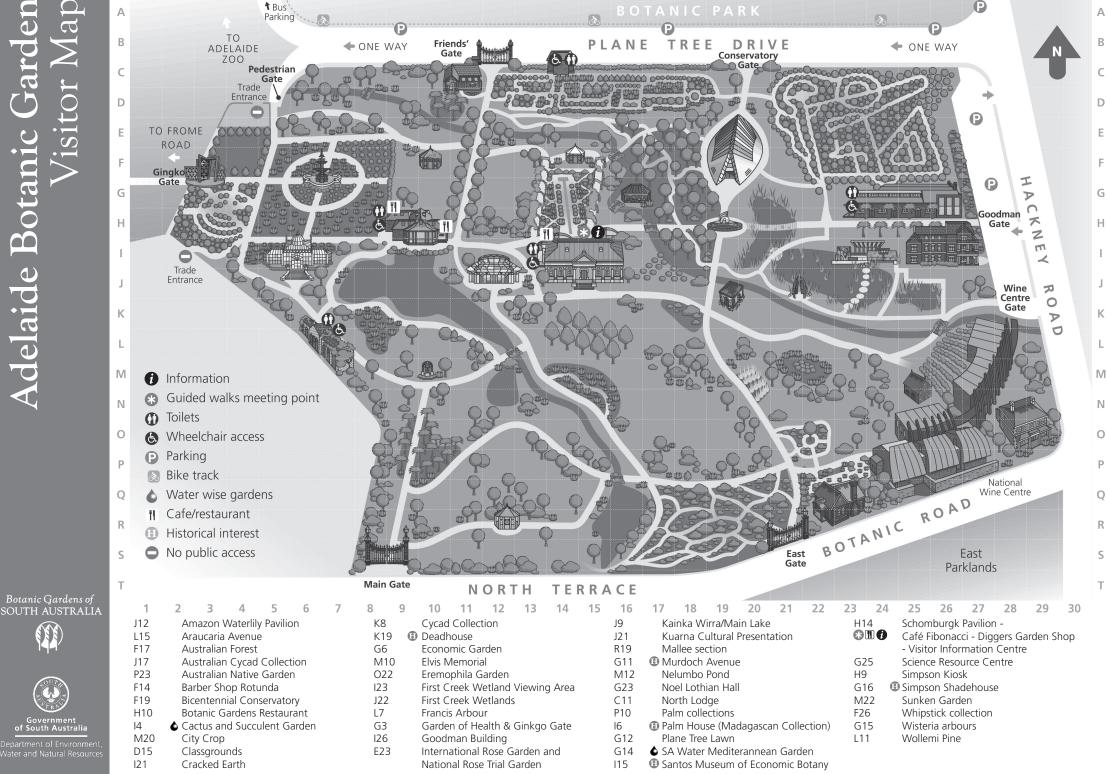

Spend an hour or spend the day amongst 16 hectares of magnificently landscaped gardens. Relax in the shade or enjoy a coffee among some of Australia's finest plant collections.

#### Take a tour ...

The Friends of the Botanic Gardens conduct guided walks daily at 10:30 am (except Good Friday and Christmas Day). Walks leave from the Schomburgk Pavilion (H14).

Please note, all walks are cancelled if the forecast temperature is 36° celcius or above.